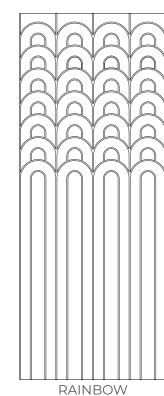

# PATTERNS

Wall Panels are 9mm thick and available as 47.5" x 95" or 47.5" x 118.75". Engraved Panels can be mounted directly to the wall and customized to fit any space. Ask an ARTIZIN Specialist about doubling up the impact with Duo-engraved Panels.

48" x 120" panels available in select colors.

PRISM

SCALLOP