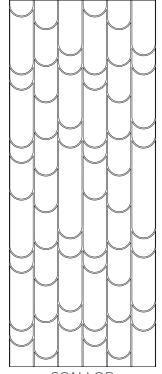

# PATTERNS

Wall Panels are 9mm thick and available as 47.5" x 95" or 47.5" x 118.75". Engraved Panels can be mounted directly to the wall and customized to fit any space. Ask an ARTIZIN Specialist about doubling up the impact with Duo-engraved Panels.

48" x 120" panels available in select colors.

PRISM

SCALLOP