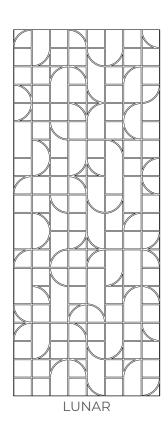

# PATTERNS

Wall Panels are 9mm thick and available as 47.5" x 95" or 47.5" x 118.75". Engraved Panels can be mounted directly to the wall and customized to fit any space. Ask an ARTIZIN Specialist about doubling up the impact with Duo-engraved Panels.

48" x 120" panels available in select colors.

PRISM

SCALLOP