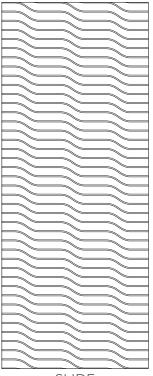

# PATTERNS

Wall Panels are 9mm thick and available as 47.5" x 95" or 47.5" x 118.75". Engraved Panels can be mounted directly to the wall and customized to fit any space. Ask an ARTIZIN Specialist about doubling up the impact with Duo-engraved Panels.

48" x 120" panels available in select colors.

PRISM

SCALLOP