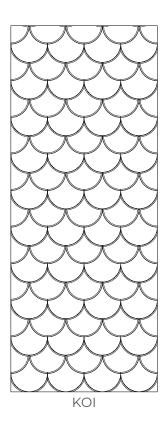

# PATTERNS

Wall Panels are 9mm thick and available as 47.5" x 95" or 47.5" x 118.75". Engraved Panels can be mounted directly to the wall and customized to fit any space. Ask an ARTIZIN Specialist about doubling up the impact with Duo-engraved Panels.

48" x 120" panels available in select colors.

PRISM

SCALLOP