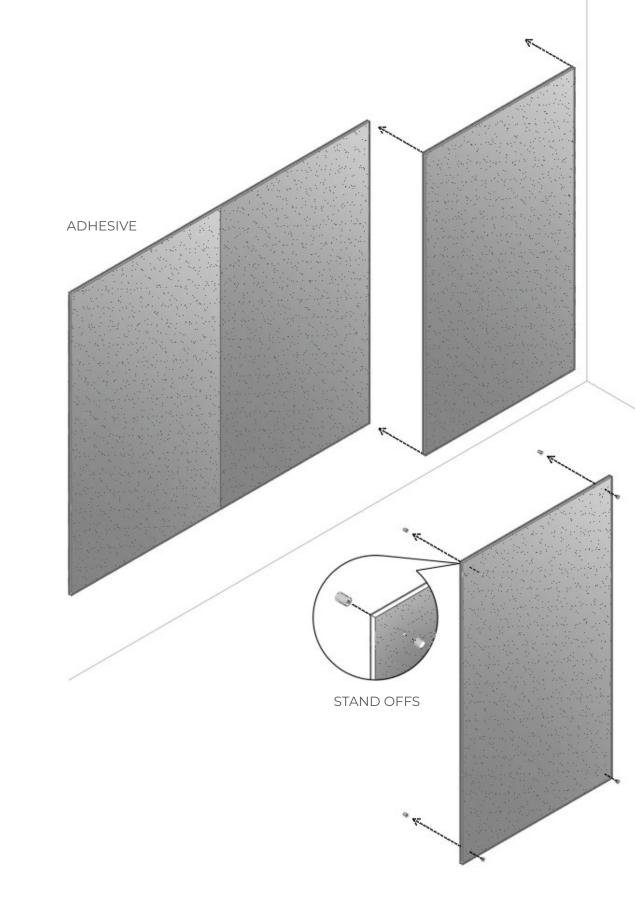

# INSTALLATION

Stick to our straight forward installation guidance then kick back and revel in the acoustic paradise you've crafted.

Cut around obstacles or trim panels to size using a straight edge and utility knife. For circular holes, use a hole saw.