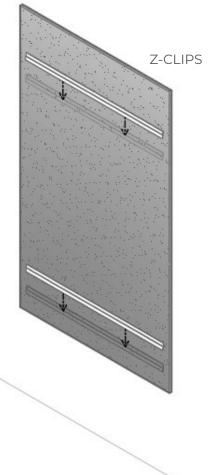

# INSTALLATION

Stick to our straight forward installation guidance then kick back and revel in the acoustic paradise you've crafted.

Cut around obstacles or trim panels to size using a straight edge and utility knife. For circular holes, use a hole saw.