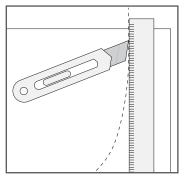

# INSTALLATION

Stick to our straight forward installation guidance then kick back and revel in the acoustic paradise you've crafted.

Cut around obstacles or trim panels to size using a straight edge and utility knife. For circular holes, use a hole saw.