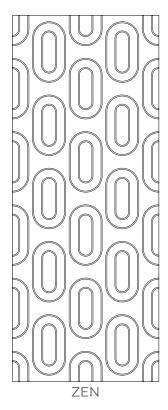

# PATTERNS

Wall Panels are 9mm thick and available as 47.5" x 95" or 47.5" x 118.75". Engraved Panels can be mounted directly to the wall and customized to fit any space. Ask an ARTIZIN Specialist about doubling up the impact with Duo-engraved Panels.

48" x 120" panels available in select colors.

PRISM

SCALLOP