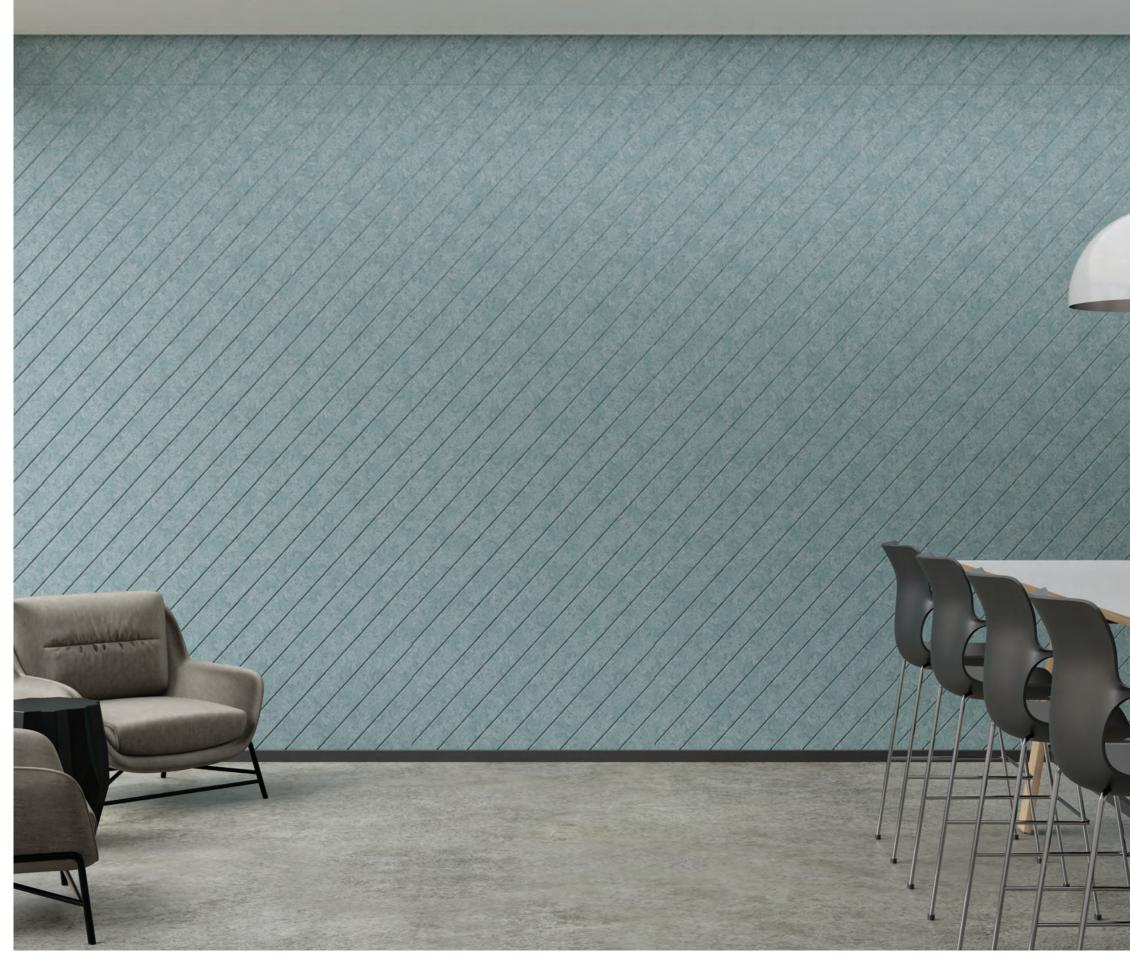

# **ENGRAVED PANELS**

Engraved Panels feature intricately carved designs for a captivating visual element of depth and texture. This sound solution is one of our most flexible with various customization options.

# PATTERNS

Wall Panels are 9mm thick and available as 47.5" x 95" or 47.5" x 118.75". Engraved Panels can be mounted directly to the wall and customized to fit any space. Ask an ARTIZIN Specialist about doubling up the impact with Duo-engraved Panels.