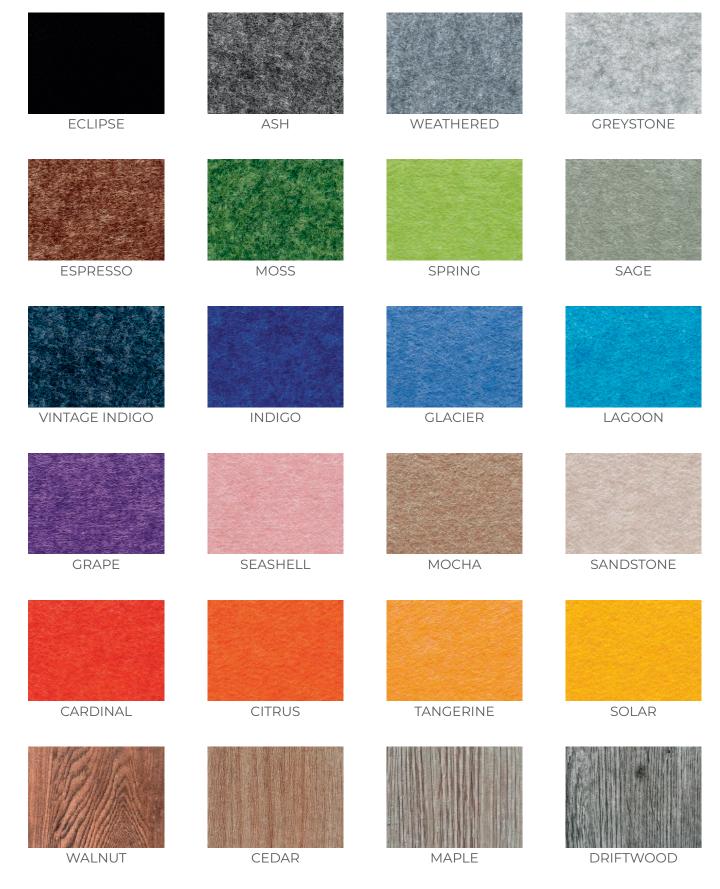

# **COLOR GUIDE**

9mm ArtFelt is the core material in our signature line of acoustic solutions.

Request samples to verify color as printers and monitors vary.

CASTLEWALL

MIST

GRAPHITE

MYSTIC

STONE

LEMON

GALVANIZED