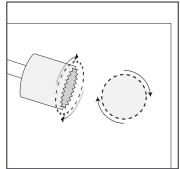

# INSTALLATION

Stick to our straight forward installation guidance then kick back and revel in the acoustic paradise you've crafted.

Cut around obstacles or trim panels to size using a straight edge and utility knife. For circular holes, use a hole saw.