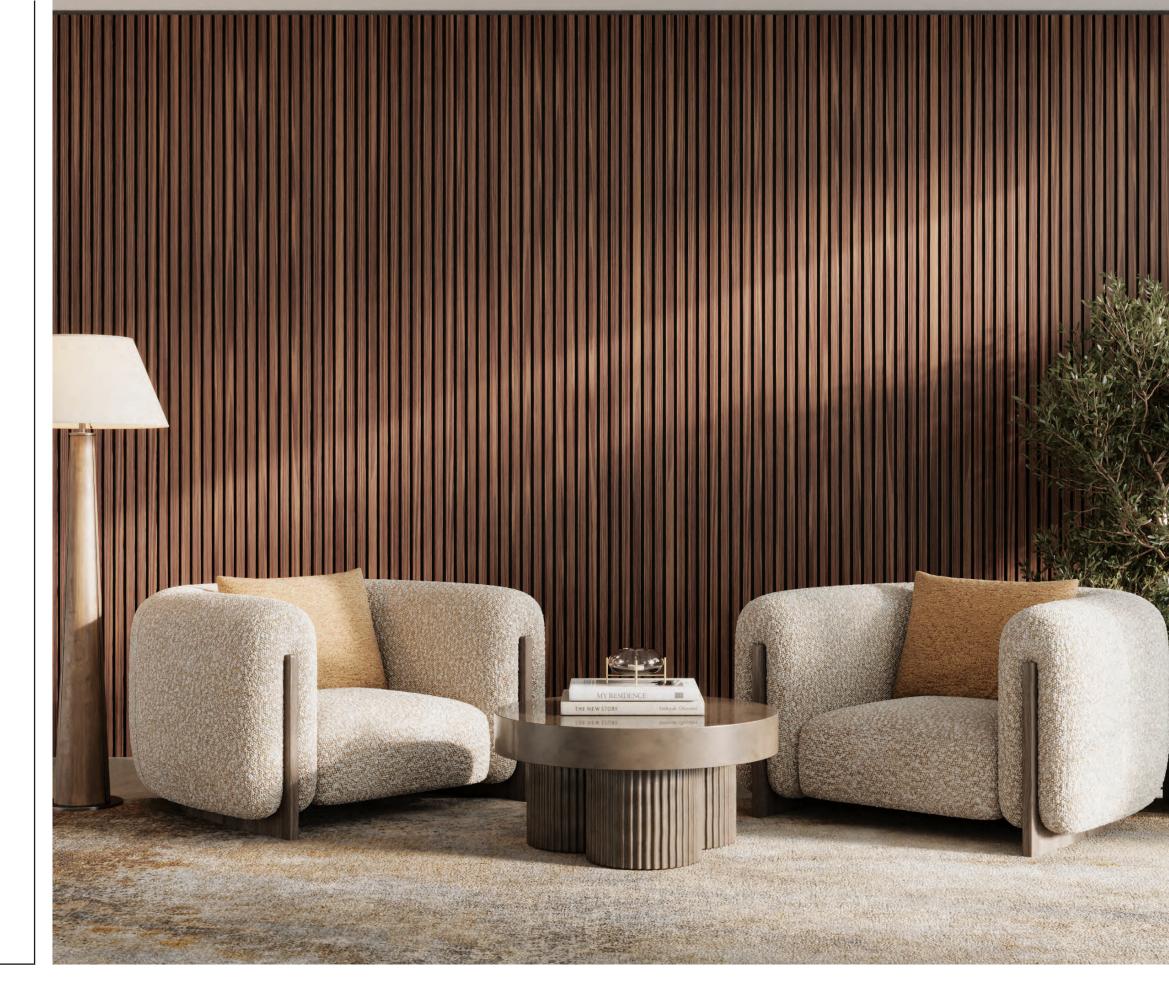

### **SLAT PANELS**

Slat Panels offer the elegance of real wood slats with the added benefit of exceptional acoustical performance, helping to reduce noise and create quieter, more comfortable spaces. Choose from four meticulously crafted wood grains that replicate the authenticity of real wood, combined with the practicality and sound-absorbing properties of ArtFelt<sup>TM</sup>. If you prefer the Slat design in one of our standard ArtFelt colors, that option is available as well.

# **PATTERNS**

Crafted with precision, slats are a sleek 1.25" width with .5" spacing for a clean, modern silhouette. Available in both vertical and horizontal orientations, Slat Panels can be customized to fit your design vision. Choose from our four wood grains, paired with a black backer for added depth, or opt for a tone-on-tone ArtFelt color option if that better suits your space.