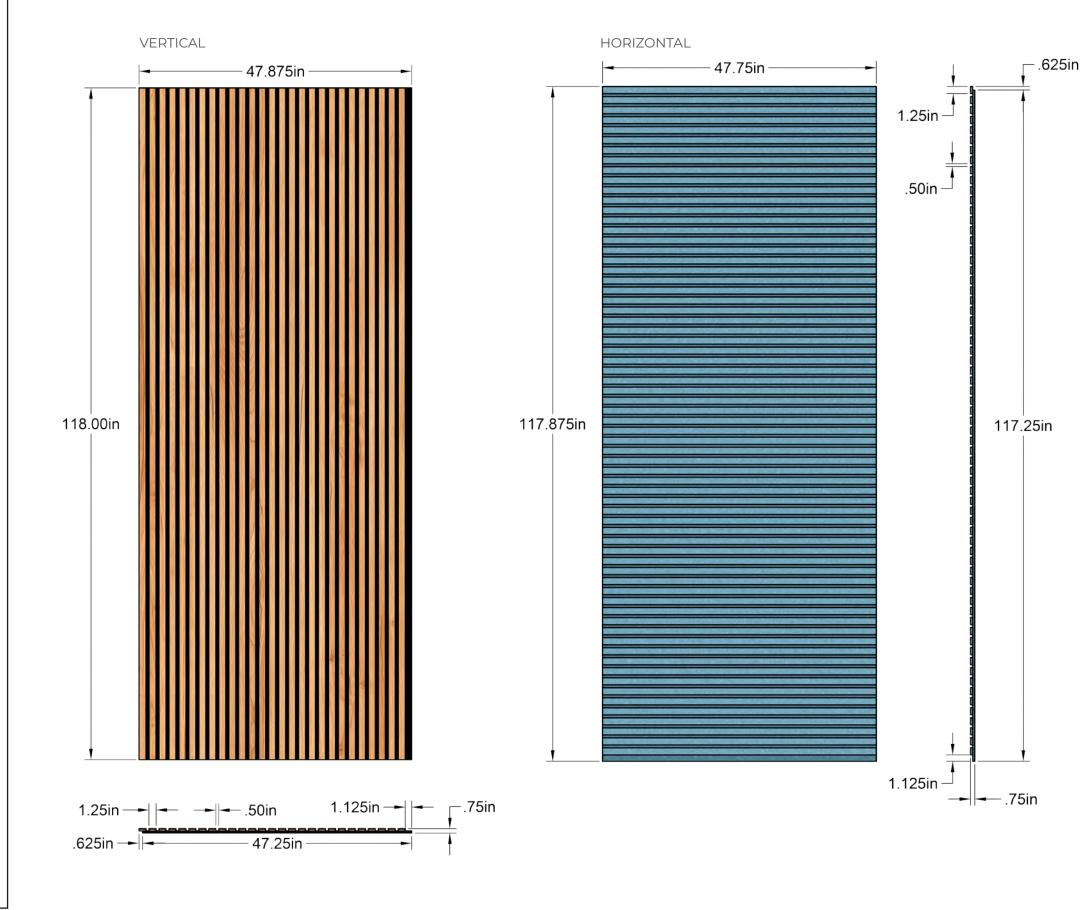

# **PATTERNS**

Crafted with precision, slats are a sleek 1.25" width with .5" spacing for a clean, modern silhouette. Available in both vertical and horizontal orientations, Slat Panels can be customized to fit your design vision. Choose from our four wood grains, paired with a black backer for added depth, or opt for a tone-on-tone ArtFelt color option if that better suits your space.

### **PRODUCT SPECIFICATIONS**

The details make all the difference. Dive into The specifics that contribute to the overall quality and functionality of our products. **APPLICATION** Wall

MATERIAL 9mm ArtFelt