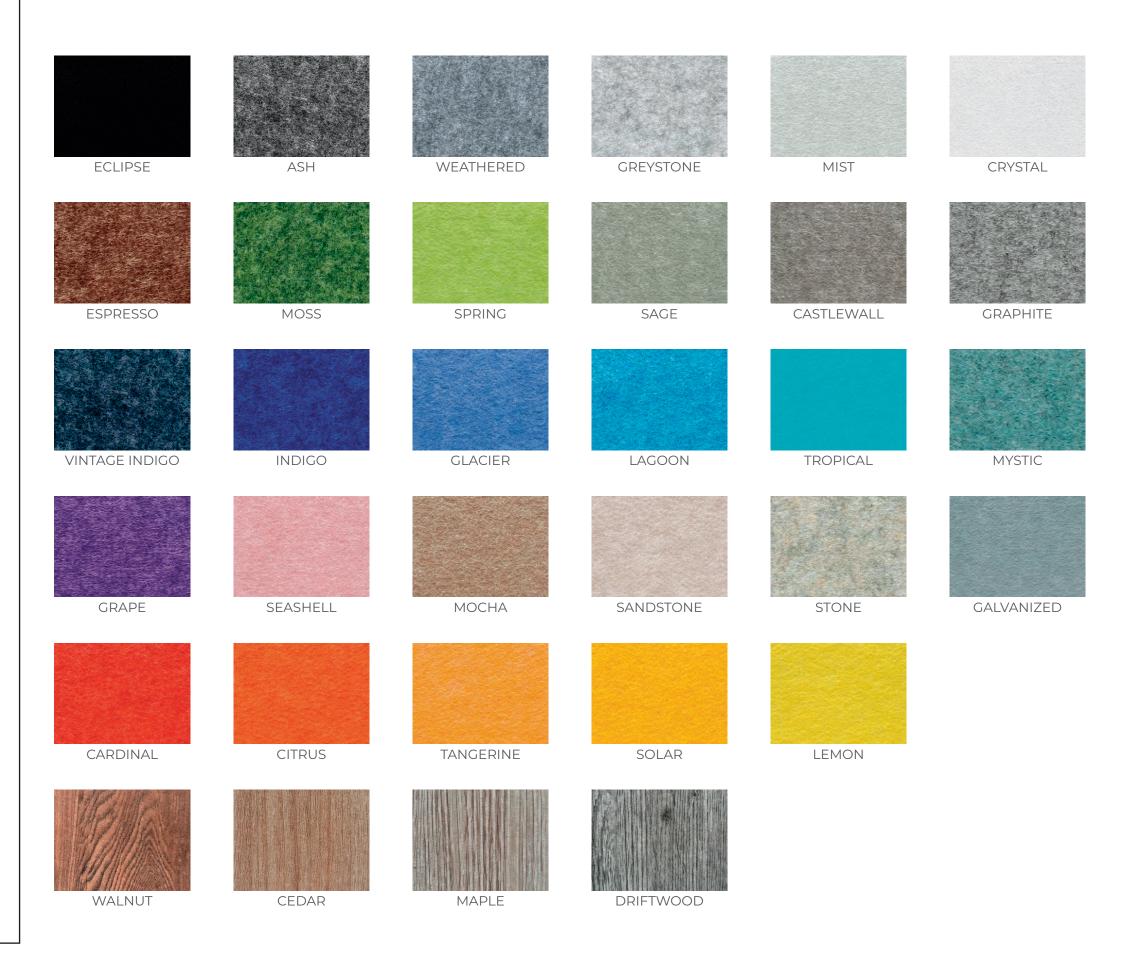

# **COLOR GUIDE**

9mm ArtFelt is the core material in our signature line of acoustic solutions.

Request samples to verify color as printers and monitors vary.