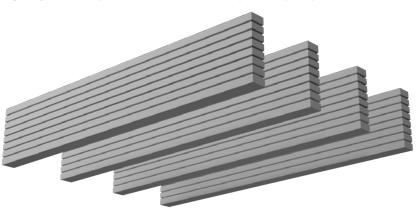

**CUBE -** AVAILABLE AS 44" OR 92"

### **SILHOUETTES**

Beam Baffles are 2" thick, 8" tall and available in standard lengths of 44" and 92". Lengths of 116" available in select colors. With the flexibility to incorporate multiple silhouettes, along with various mounting options, you have the freedom to create a truly unique ceiling feature.