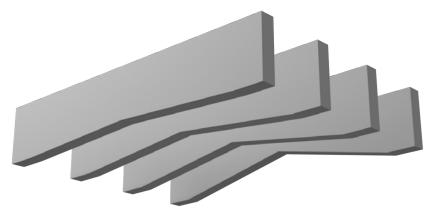

# **BEAM BAFFLES**

Crafted with precision and designed to make a statement, Beam Baffles are thick and bold ensuring visual impact and exceptional acoustic performance.

**BLADE -** AVAILABLE AS 44" OR 92"

### **SILHOUETTES**

Beam Baffles are 2" thick, 8" tall and available in standard lengths of 44" and 92". Lengths of 116" available in select colors. With the flexibility to incorporate multiple silhouettes, along with various mounting options, you have the freedom to create a truly unique ceiling feature.