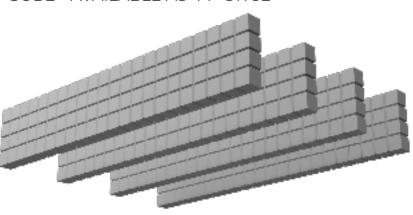

# **BEAM BAFFLES**

Crafted with precision and designed to make a statement, Beam Baffles are thick and bold ensuring visual impact and exceptional acoustic performance.

**BLADE -** AVAILABLE AS 44" OR 92"

### **SILHOUETTES**

Beam Baffles are 2" thick, 8" tall and available in standard lengths of 44" and 92". Lengths of 116" available in select colors. With the flexibility to incorporate multiple silhouettes, along with various mounting options, you have the freedom to create a truly unique ceiling feature.