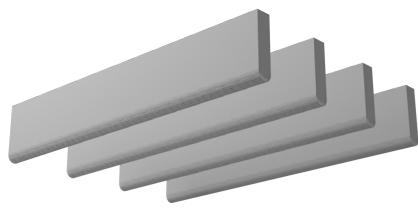

# **BEAM BAFFLES**

Crafted with precision and designed to make a statement, Beam Baffles are thick and bold ensuring visual impact and exceptional acoustic performance.

**BLADE -** AVAILABLE AS 44" OR 92"

### **SILHOUETTES**

Beam Baffles are 2" thick, 8" tall and available in standard lengths of 44" and 92". Lengths of 116" available in select colors. With the flexibility to incorporate multiple silhouettes, along with various mounting options, you have the freedom to create a truly unique ceiling feature.