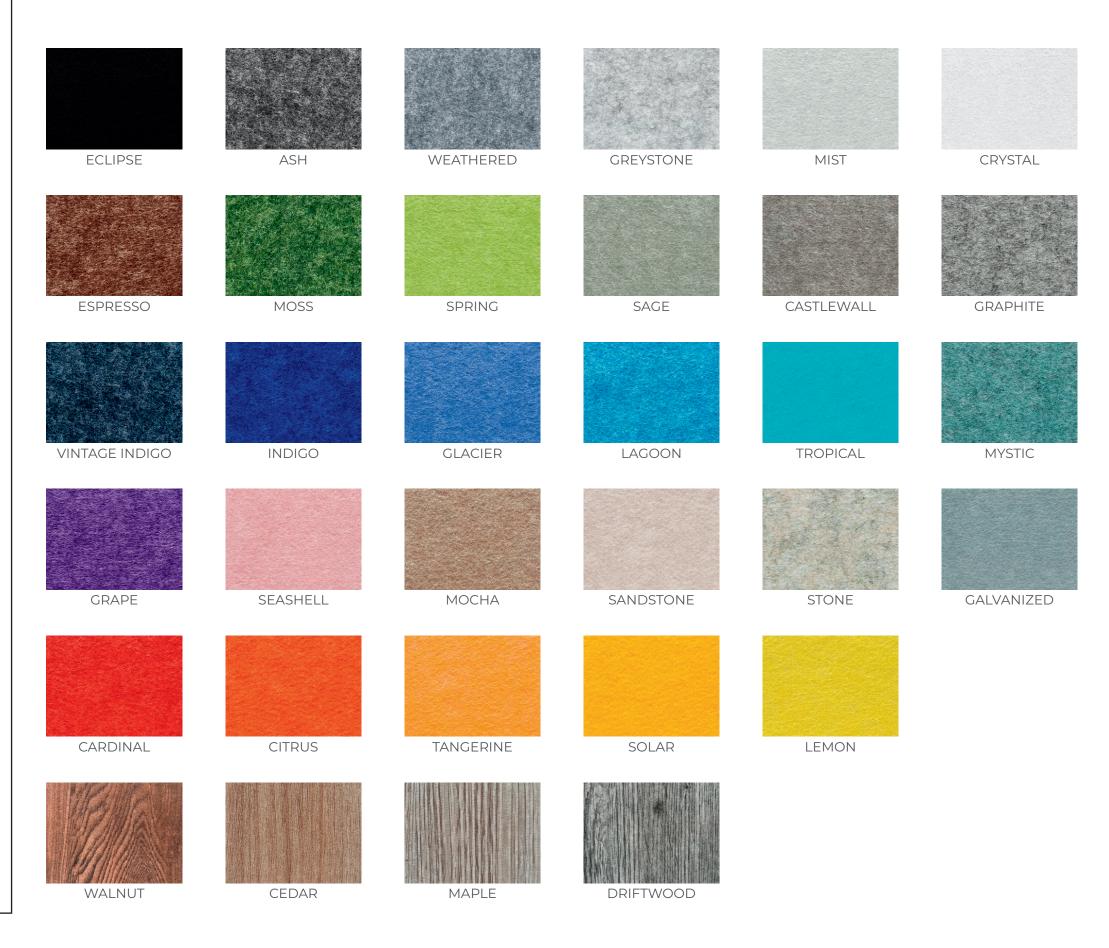

## **COLOR GUIDE**

9mm ArtFelt is the core material in our signature line of acoustic solutions.

Request samples to verify color as printers and monitors vary.

# **COLOR GUIDE**

9mm ArtFelt is the core material in our signature line of acoustic solutions.

Request samples to verify color as printers and monitors vary.