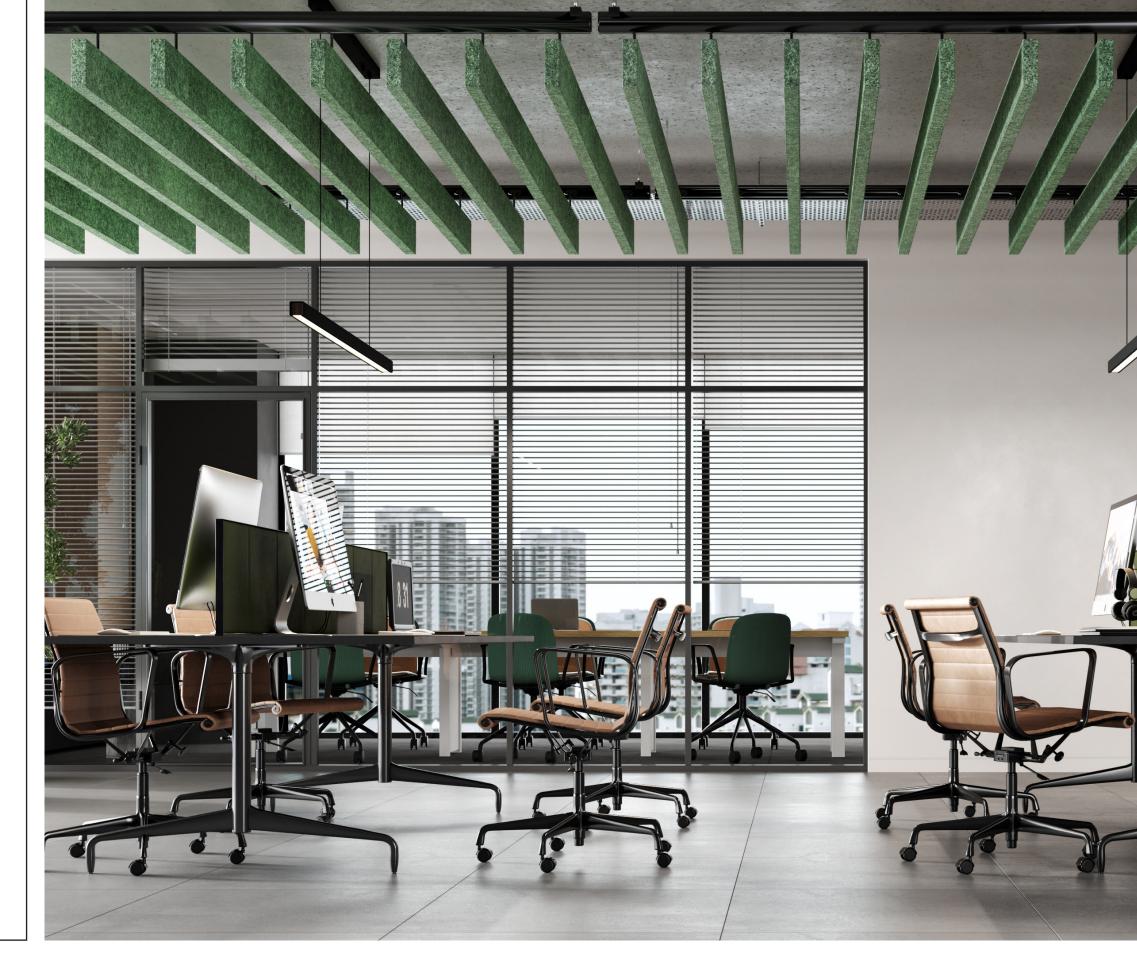

# **BEAM BAFFLES**

Crafted with precision and designed to make a statement, Beam Baffles are thick and bold ensuring visual impact and exceptional acoustic performance.

**BLADE -** AVAILABLE AS 44" OR 92"

### **SILHOUETTES**

Beam Baffles are 2" thick, 8" tall and available in standard lengths of 44" and 92". Lengths of 116" available in select colors. With the flexibility to incorporate multiple silhouettes, along with various mounting options, you have the freedom to create a truly unique ceiling feature.