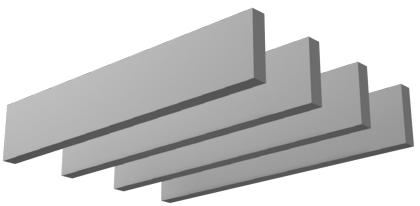

# **BEAM BAFFLES**

Crafted with precision and designed to make a statement, Beam Baffles are thick and bold ensuring visual impact and exceptional acoustic performance.

**BLADE -** AVAILABLE AS 44" OR 92"

### **SILHOUETTES**

Beam Baffles are 2" thick, 8" tall and available in standard lengths of 44" and 92". Lengths of 116" available in select colors. With the flexibility to incorporate multiple silhouettes, along with various mounting options, you have the freedom to create a truly unique ceiling feature.