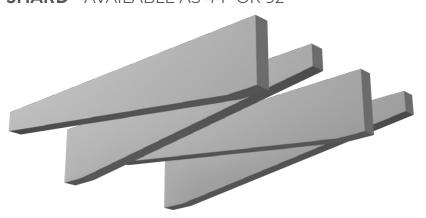

**DEPTH -** AVAILABLE AS 44" OR 92"

**ORBIT -** AVAILABLE AS 44" OR 92"

**SHARD -** AVAILABLE AS 44" OR 92"

**SHORELINE -** AVAILABLE AS 44" OR 92"