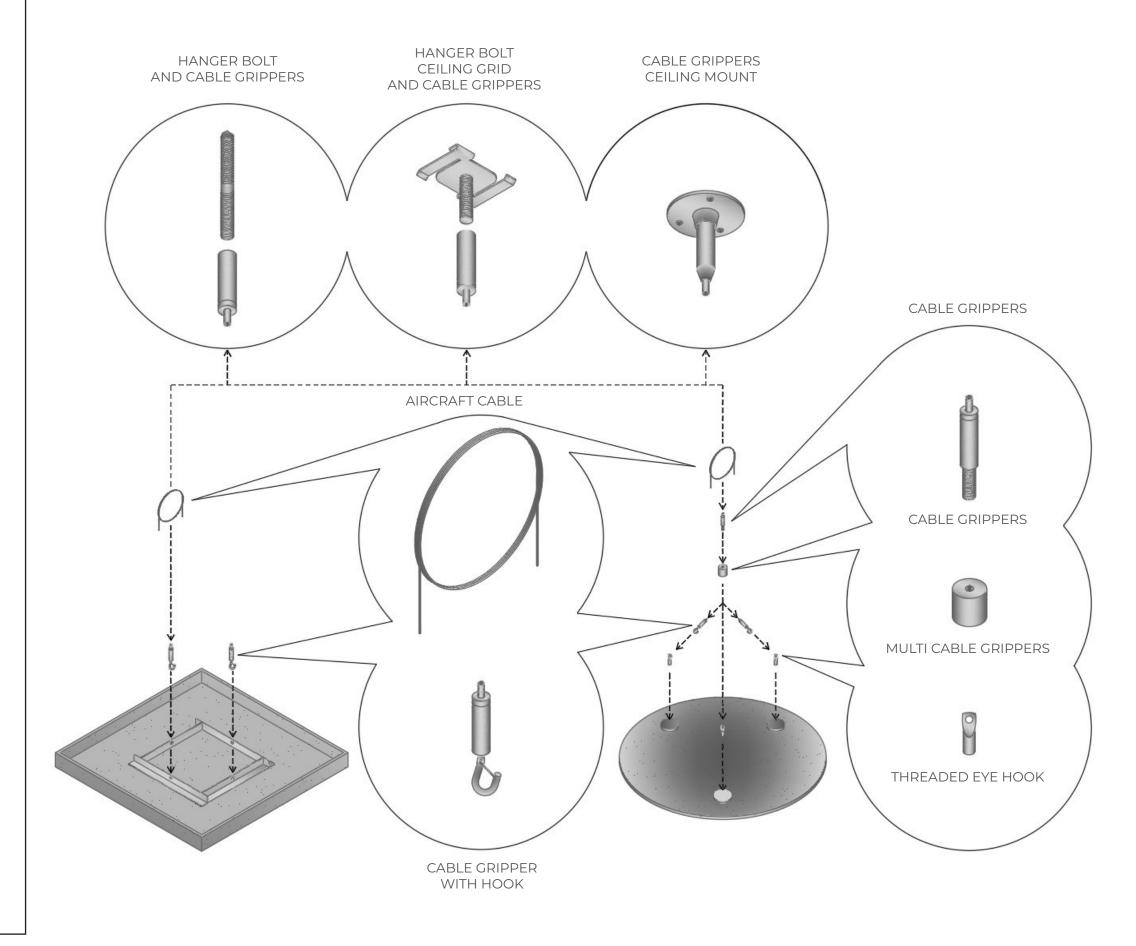

# INSTALLATION

Stick to our straight forward installation guidance then kick back and revel in the acoustic paradise you've crafted.