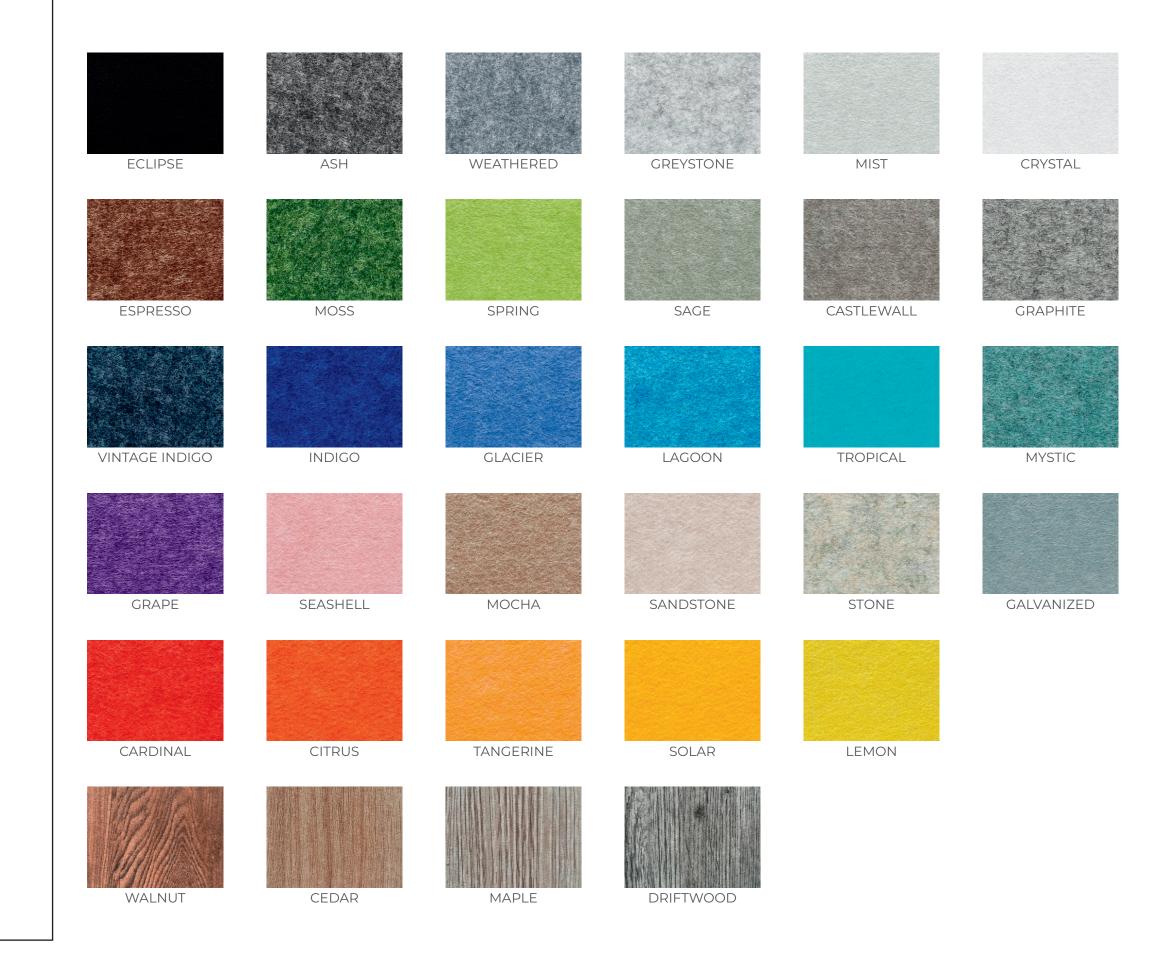

## **COLOR GUIDE**

9mm ArtFelt is the core material in our signature line of acoustic solutions.

Request samples to verify color as printers and monitors vary.