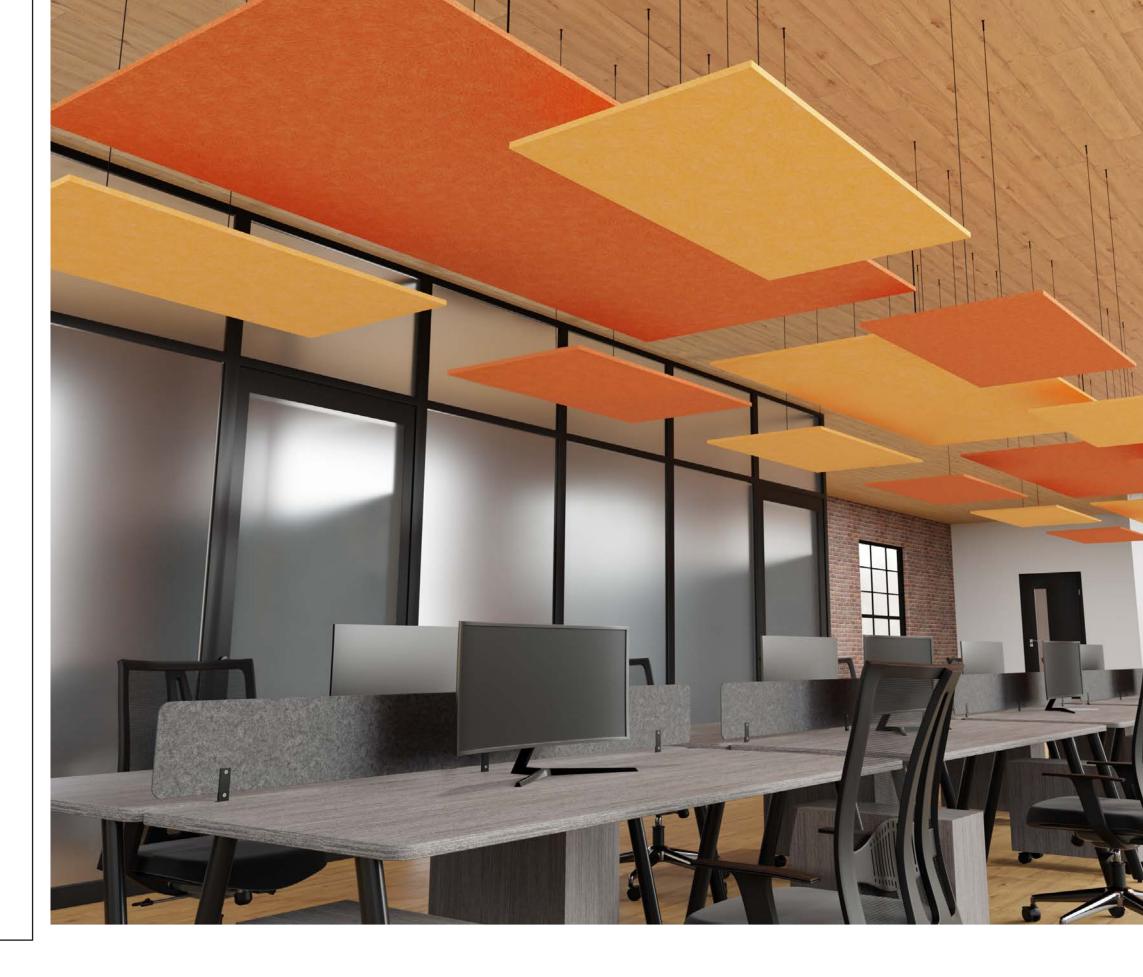

# **GEO CLOUDS**

Geo Clouds are among our most versatile products, offered in a variety of silhouettes, colors, sizes, and mounting options. They create captivating, intricate features that enhance the ambiance of any space. Take your Geo Clouds to the next level by incorporating one of our graphic or engraved patterns, adding a distinctive layer of design to your ceiling installation.

## **SILHOUETTES**

Geo Clouds are 9mm thick and available in various shapes and sizes. With the flexibility to incorporate multiple silhouettes, sets, and mounting options, you have the freedom to create a truly unique ceiling feature.