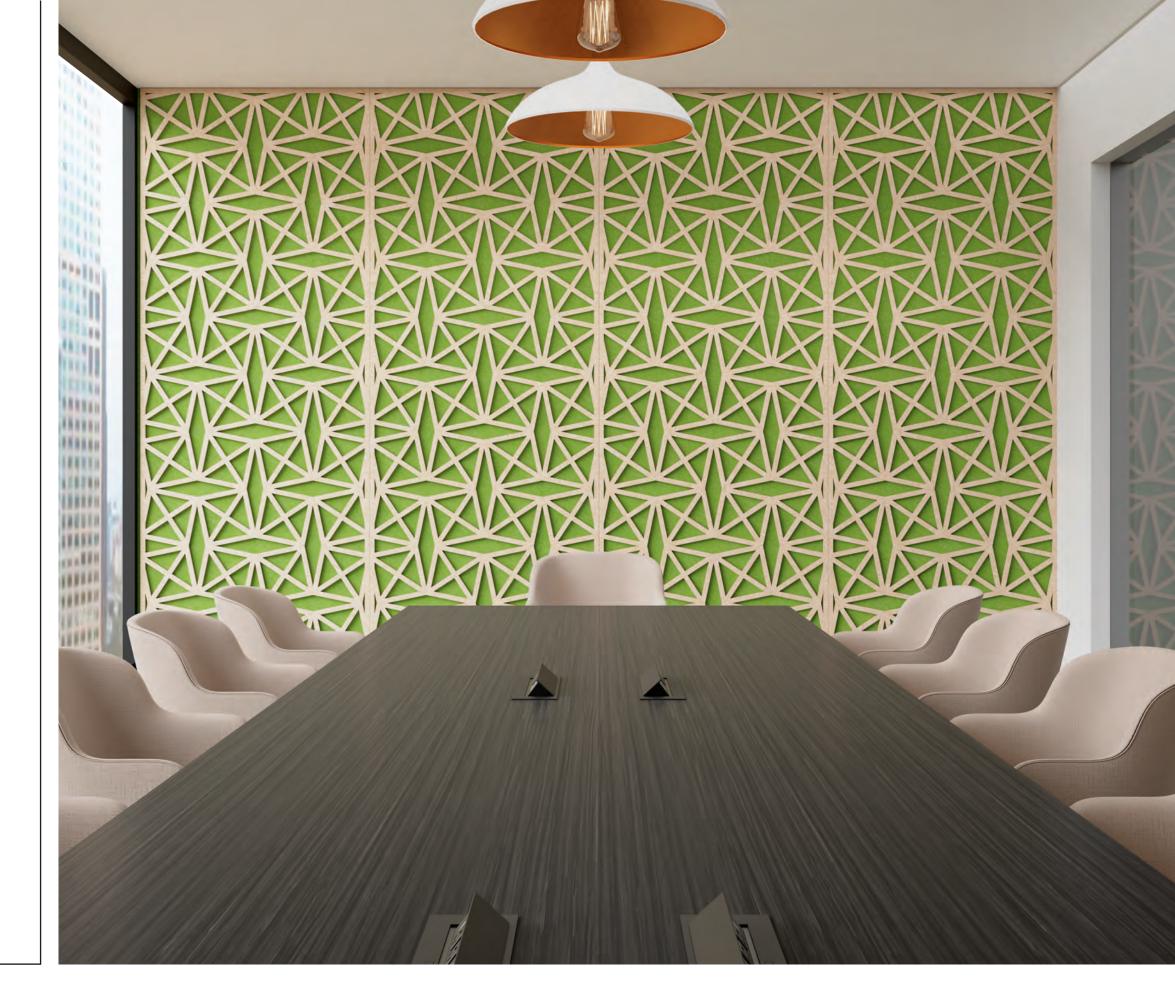

WALL

# **DUO-PANELS**

Double the visual and auditory impact with our Duo-Panels, featuring two ArtFelt™ panels seamlessly bonded into one cohesive piece. The dual-panel design not only enhances the ability to customize colors but also adds depth to your space, creating a striking visual dimension. Beyond aesthetics, Duo-Panels amplify noise reduction, making them the perfect solution for spaces that demand both style and acoustical performance.

### **PATTERNS**

Duo-Panels are 18mm thick and available in sizes of 47.5" x 95" or 47.5" x 118.75". With options like Duo-Cut Panels and Duo-Engraved Panels, you can explore techniques and various patterns. The unique ability to customize both the front and backer panels ensures your Duo product perfectly aligns with your aesthetic vision.