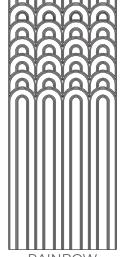

48" x 120" panels available in select colors.

RAIN DOTS

48" x 120" panels available in select colors.