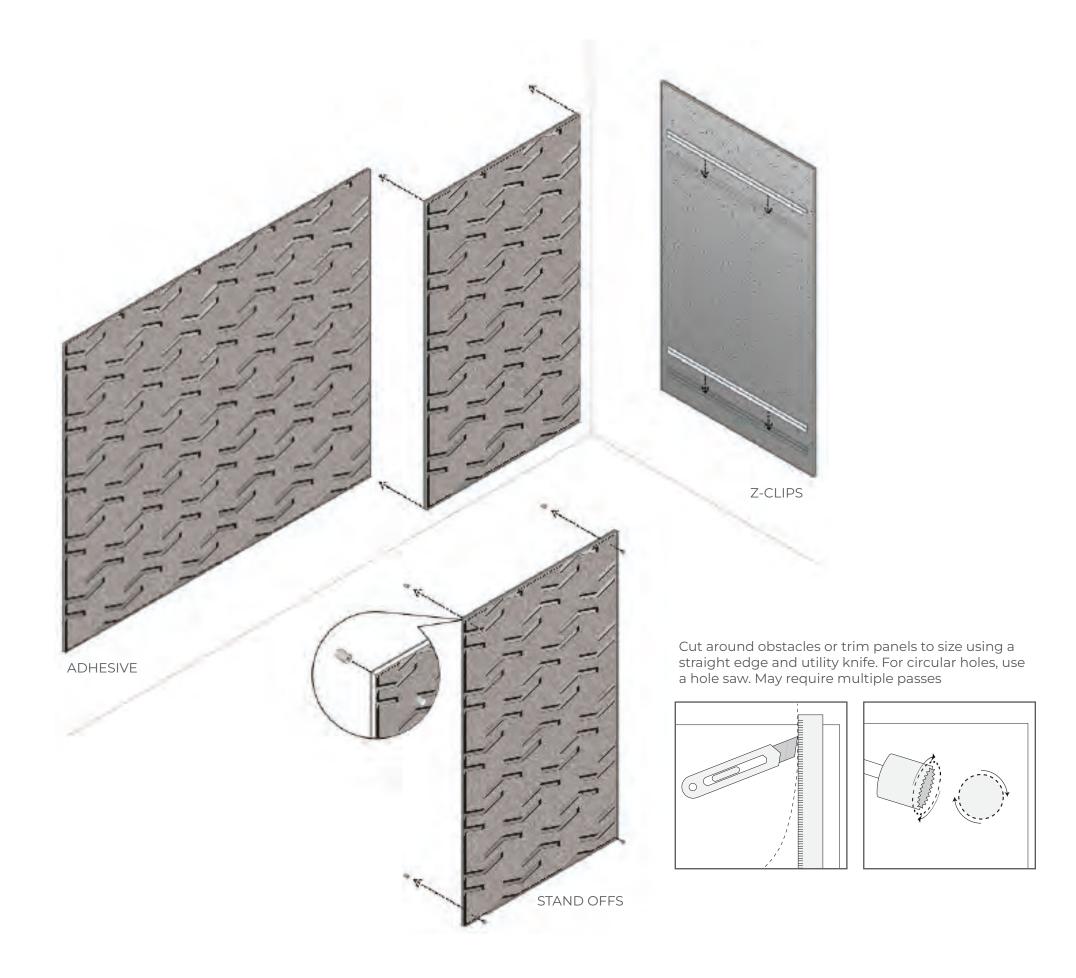

# INSTALLATION

Stick to our straight forward installation guidance then kick back and revel in the acoustic paradise you've crafted.