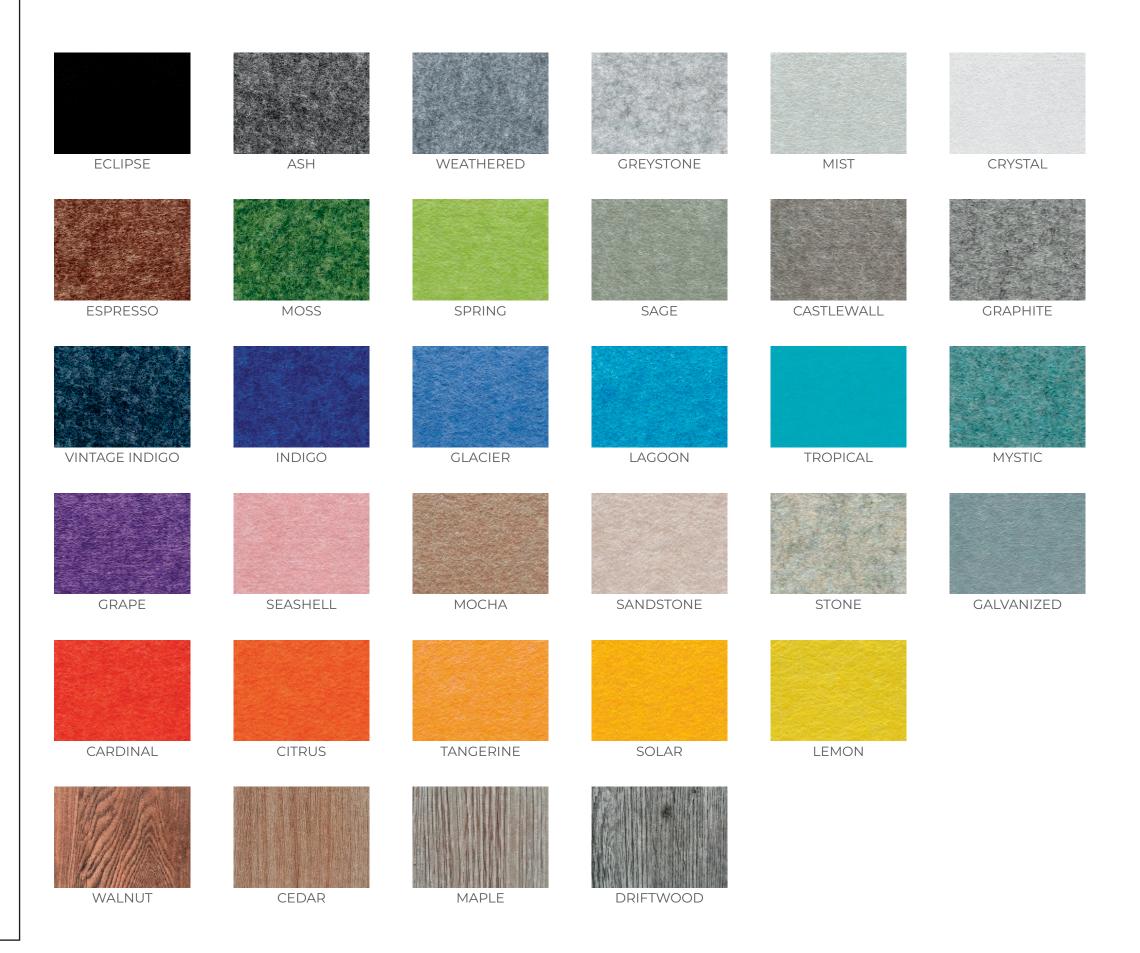

### **COLOR GUIDE**

9mm ArtFelt is the core material in our signature line of acoustic solutions. Duo products feature two of our 9mm ArtFelt panels bonded together. For a tone-on-tone look choose the same color for both panels. For more dimension, mix ArtFelt colors.

Request samples to verify color as printers and monitors vary.